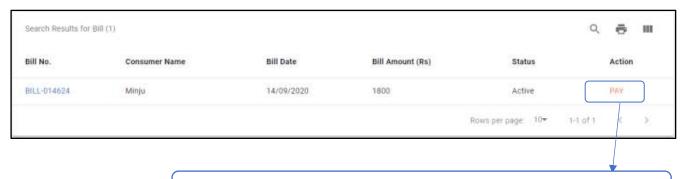

## 2.2 Pay Bill

In the search results for Bill, click on 'PAY' to pay the Challan/Bill.

Once the fee is reviewed, the citizen can click on "Make Payment" for completing the payment. You will be redirected to the Online Transaction Gateway.