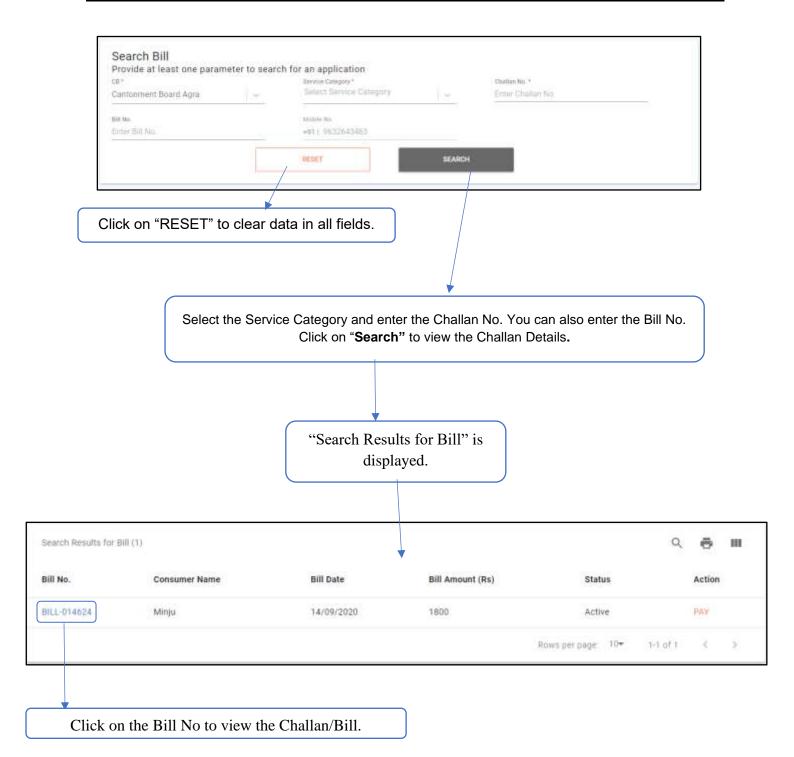

he entered Mobile Number.









On login, the homepage will be displayed on the citizen screen.



# 1.2 Editing the Profile

Follow the steps shown below to edit your profile. You can:

- a) Enter/Update Name, Cantonment and Email ID
- b) Upload Profile Photo

#### 1.2.1 Enter/Update Name, Cantonment and Email ID





#### 1.2.2 Update Profile Photo

To update the profile photo, click on the Camera Icon.



Two options appear on the screen:

#### "Gallery" and "Remove".

Click on "Remove" to remove the present Profile picture and click on "Gallery" to upload a new picture from the computer.

Once the user is done editing his/her profile, click on "SAVE" button in the bottom right of the page to save the changes

## 1.3 Logout





#### 2. Bill Genie

#### 2.1 Search and View Bill









## 2.2 Pay Bill



In the search results for Bill, click on 'PAY' to pay the Challan/Bill.



Once the fee is reviewed, the citizen can click on "Make Payment" for completing the payment. You will be redirected to the Online Transaction Gateway.





Payment Information

Payment has been collected successfully!

And this above regarding Payment Collection has been sent to the registered Mobile No. of the loser owner.

Click Download/Print to view or print the receipt.



#### 2.3 View Receipt

In Search & Pay Bill, select the Service Category and enter the Challan No then click "SEARCH" button.



For already paid Challan/Bill the action is changed to "Download Receipt". Click on "DOWNLOAD RECEIPT" option to view the receipt.

#### 2.4 How It Works



To view the user manual, click on