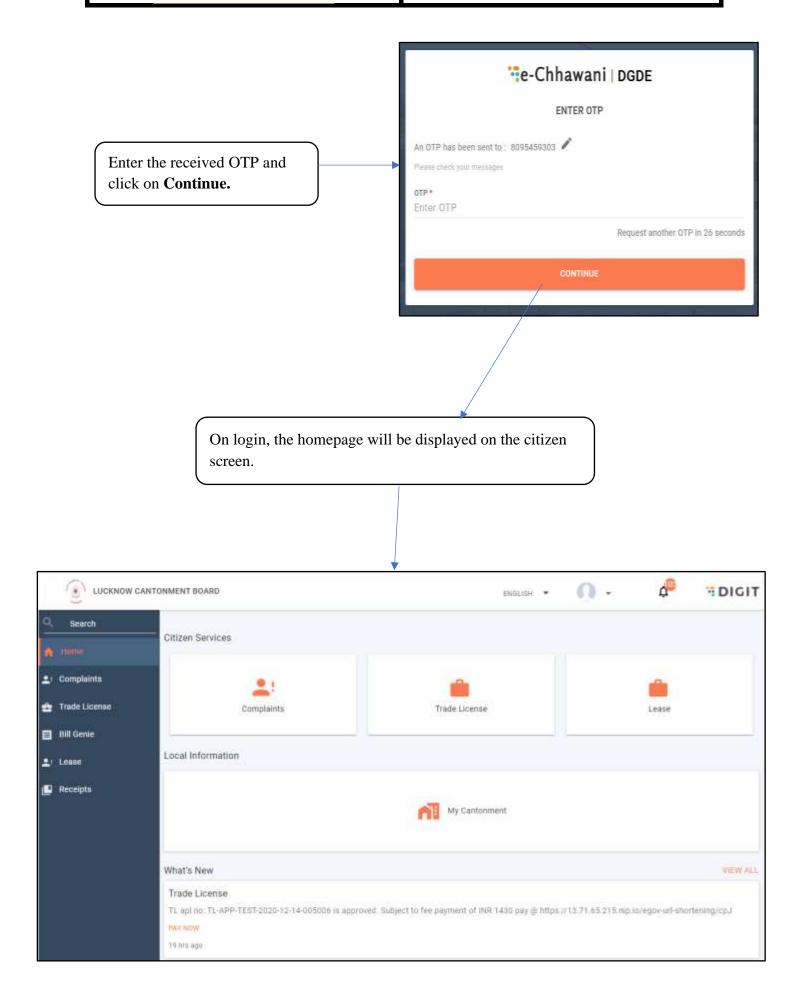

# 1.1 Login into the Application

To login, please go to the following link: <a href="https://echhawani.gov.in/citizen/">https://echhawani.gov.in/citizen/</a>

e-Chhawani | DGDE The citizen lands on the following page. Select the language of choice and click English । हिंदी on Continue. हिंही e-Chhawani | DGDE REGISTER Mobile Number \* +91 Enter your mobile number To Register, Enters Mobile Number, Name and selects Enter your name his/her CB and click on Continue. Cantonment \* Select your CB Have an account? LOGIN An OTP will be sent to the entered Mobile Number.

On login, the homepage will be displayed on the citizen screen.