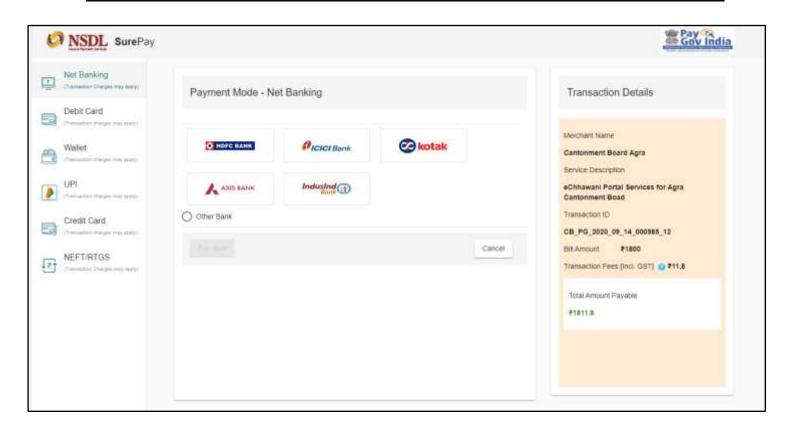

## 2.2 Pay Bill

In the search results for Bill, click on 'PAY' to pay the Challan/Bill.

Once the fee is reviewed, the citizen can click on "Make Payment" for completing the payment. You will be redirected to the Online Transaction Gateway.