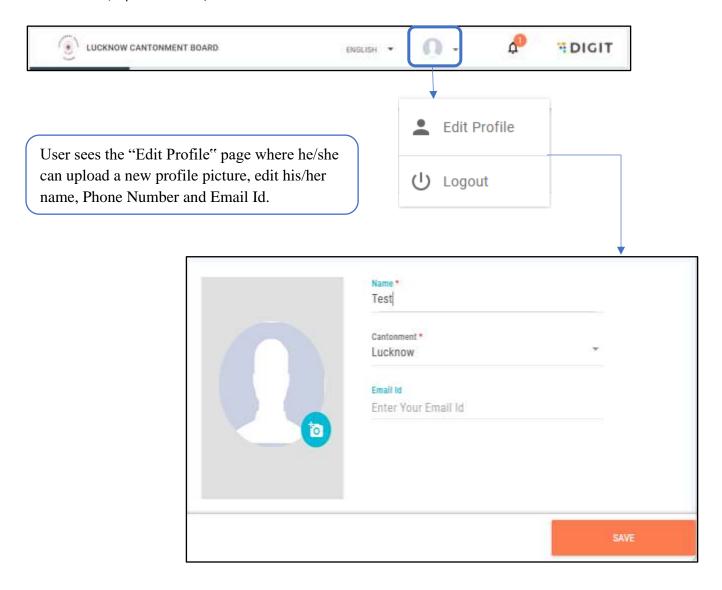

# 1.2 Editing the Profile

Follow the steps shown below to edit your profile. You can:

- a) Enter/Update Name, Cantonment and Email ID
- b) Upload Profile Photo

#### 1.2.1 Enter/Update Name, Cantonment and Email ID

#### 1.2.2 Update Profile Photo

To update the profile photo, click on the Camera Icon.

Two options appear on the screen: