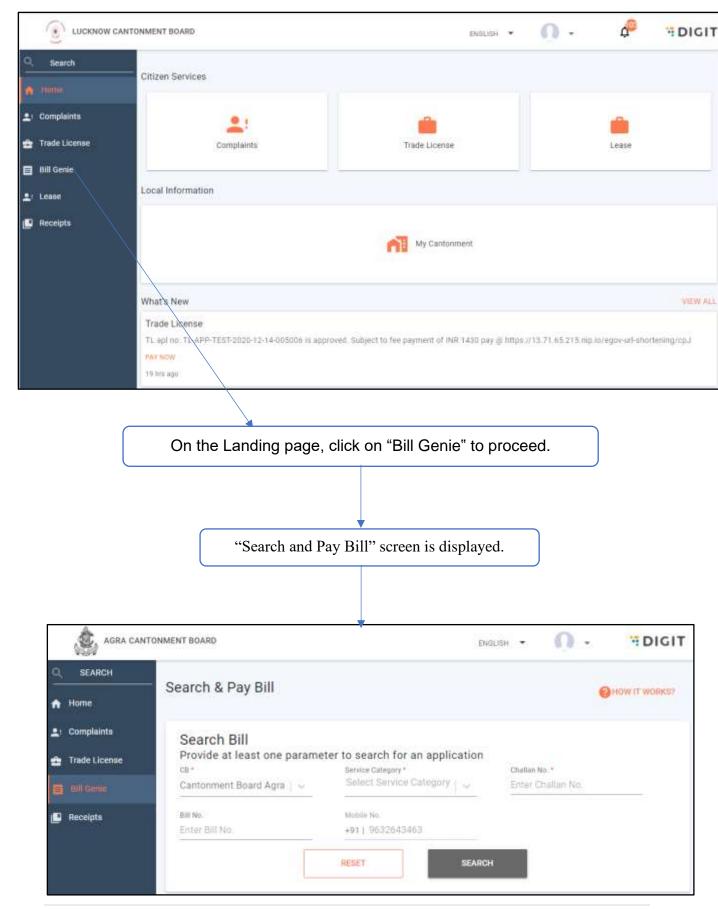

to the entered Mobile Number.









On login, the homepage will be displayed on the citizen screen.



# 1.2 Editing the Profile

Follow the steps shown below to edit your profile. You can:

- a) Enter/Update Name, Cantonment and Email ID
- b) Upload Profile Photo

#### 1.2.1 Enter/Update Name, Cantonment and Email ID





#### 1.2.2 Update Profile Photo

To update the profile photo, click on the Camera Icon.



Two options appear on the screen:

#### "Gallery" and "Remove".

Click on "Remove" to remove the present Profile picture and click on "Gallery" to upload a new picture from the computer.

Once the user is done editing his/her profile, click on "SAVE" button in the bottom right of the page to save the changes

## 1.3 Logout





#### 2. Bill Genie

#### 2.1 Search and View Bill









## 2.2 Pay Bill



In the search results for Bill, click on 'PAY' to pay the Challan/Bill.



Once the fee is reviewed, the citizen can click on "Make Payment" for completing the payment. You will be redirected to the Online Transaction Gateway.





Payment Information

Payment has been collected successfully!

And this above regarding Payment Collection has been sent to the registered Mobile No. of the loser owner.

Click Download/Print to view or print the receipt.



#### 2.3 View Receipt

In Search & Pay Bill, select the Service Category and enter the Challan No then click "SEARCH" button.



For already paid Challan/Bill the action is changed to "Download Receipt". Click on "DOWNLOAD RECEIPT" option to view the receipt.

#### 2.4 How It Works



To view the user manual, click