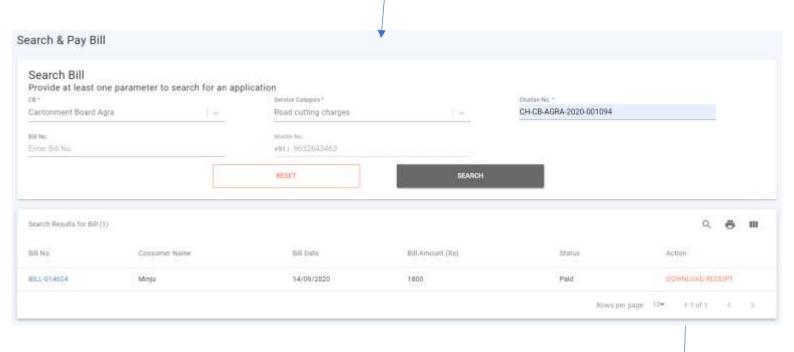

#### 2.3 View Receipt

In Search & Pay Bill, select the Service Category and enter the Challan No then click "SEARCH" button.

For already paid Challan/Bill the action is changed to "Download Receipt". Click on "DOWNLOAD RECEIPT" option to view the receipt.