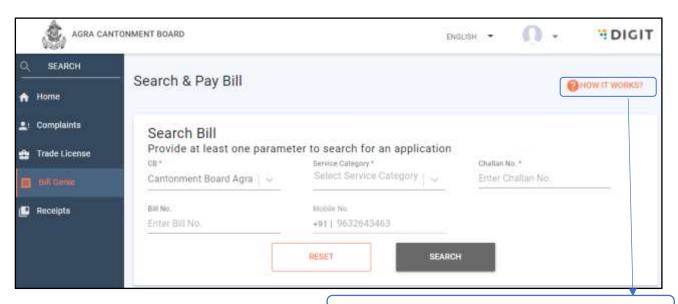

#### 2.1 Search and View Bill

#### 2.4 How It Works

To view the user manual, click on "HOW IT WORKS"