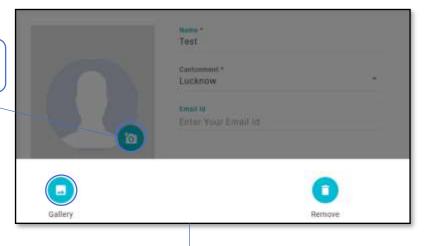

#### 1.2.2 Update Profile Photo

To update the profile photo, click on the Camera Icon.

Two options appear on the screen:

#### "Gallery" and "Remove".

Click on "Remove" to remove the present Profile picture and click on "Gallery" to upload a new picture from the computer.

Once the user is done editing his/her profile, click on "SAVE" button in the bottom right of the page to save the changes