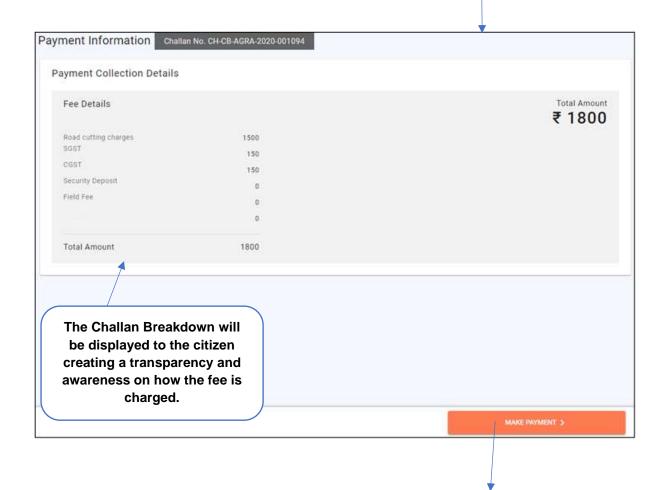

## 2.2 Pay Bill

In the search results for Bill, click on 'PAY' to pay the Challan/Bill.

Once the fee is reviewed, the citizen can click on "Make Payment" for completing the payment. You will be redirected to the Online Transaction Gateway.