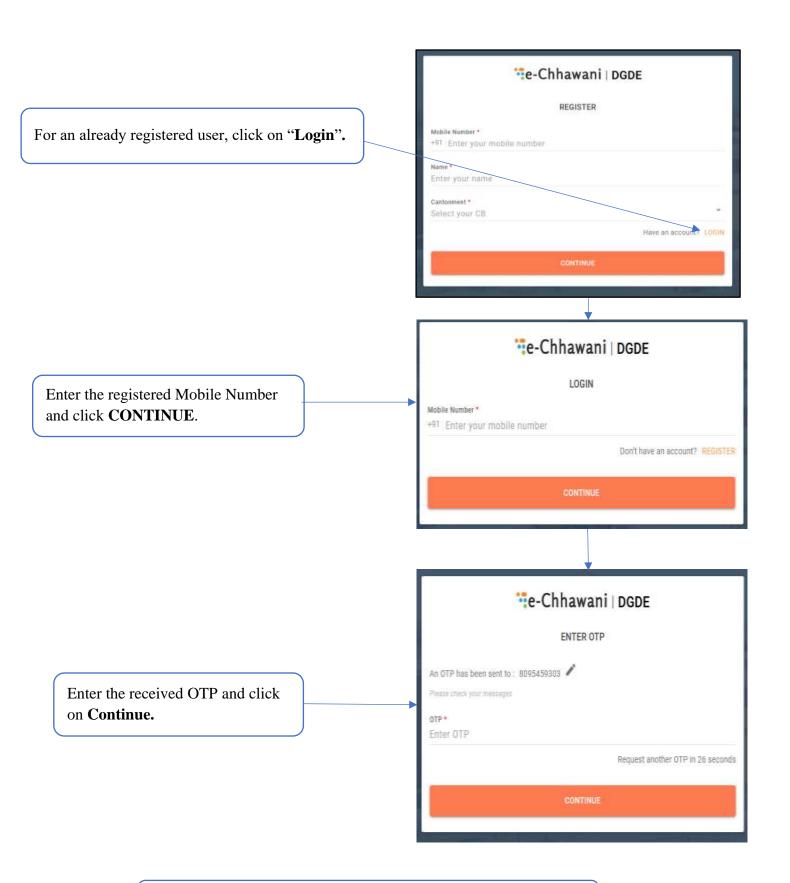

# 1.1 Login into the Application

To login, please go to the following link: <a href="https://echhawani.gov.in/citizen/">https://echhawani.gov.in/citizen/</a>

e-Chhawani | DGDE The citizen lands on the following page. Select the language of choice and click English । हिंदी on Continue. हिंही e-Chhawani | DGDE REGISTER Mobile Number \* +91 Enter your mobile number To Register, Enters Mobile Number, Name and selects Enter your name his/her CB and click on Continue. Cantonment \* Select your CB Have an account? LOGIN An OTP will be sent to the entered Mobile Number.

On login, the homepage will be displayed on the citizen screen.