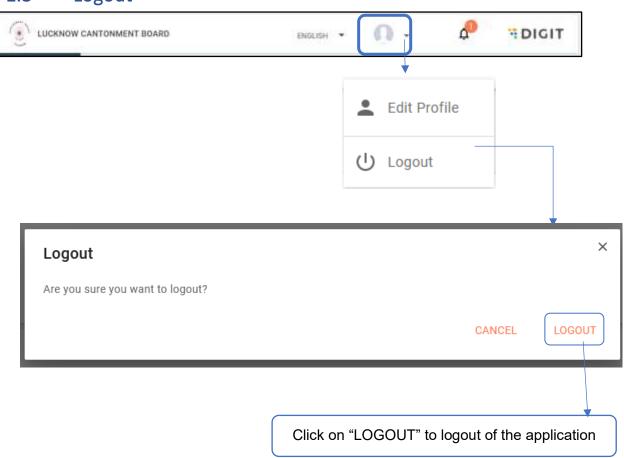

ect your CB Have an account? LOGIN An OTP will be sent to the entered Mobile Number.









On login, the homepage will be displayed on the citizen screen.



# 1.2 Editing the Profile

Follow the steps shown below to edit your profile. You can:

- a) Enter/Update Name, Cantonment and Email ID
- b) Upload Profile Photo

#### 1.2.1 Enter/Update Name, Cantonment and Email ID





#### 1.2.2 Update Profile Photo

To update the profile photo, click on the Camera Icon.



Two options appear on the screen:

#### "Gallery" and "Remove".

Click on "Remove" to remove the present Profile picture and click on "Gallery" to upload a new picture from the computer.

Once the user is done editing his/her profile, click on "SAVE" button in the bottom right of the page to save the changes

## 1.3 Logout





#### 2. Bill Genie

#### 2.1 Search and View Bill









## 2.2 Pay Bill



In the search results for Bill, click on 'PAY' to pay the Challan/Bill.



Once the fee is reviewed, the citizen can click on "Make Payment" for completing the payment. You will be redirected to the Online Transaction Gateway.





Payment Information

Payment has been collected successfully!

And this above regarding Payment Collection has been sent to the registered Mobile No. of the loser owner.

Click Download/Print to view or print the receipt.



#### 2.3 View Receipt

In Search & Pay Bill, select the Service Category and enter the Challan No then click "SEARCH" button.



For already paid Challan/Bill the action is changed to "Download Receipt". Click on "DOWNLOAD RECEIPT" option to view the receipt.